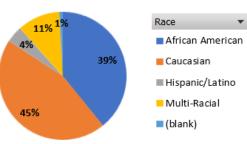

#### Children served

Count of Child

ETHNICITY

|             |                  | Count of |  |  |  |
|-------------|------------------|----------|--|--|--|
| •           | Row Labels       | Child    |  |  |  |
| an American | African American | 47       |  |  |  |
| asian       | Caucasian        | 54       |  |  |  |
| anic/Latino | Hispanic/Latino  | 5        |  |  |  |
| -Racial     | Multi-Racial     | 13       |  |  |  |
| k)          | (blank)          | 1        |  |  |  |
|             | Grand Total      | 120      |  |  |  |