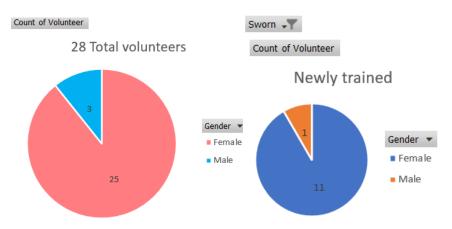

### Volunteer Data

| Age         | c     | Count | %     |                  |       |       |       |
|-------------|-------|-------|-------|------------------|-------|-------|-------|
| 21 - 29     |       | 4     | 14.29 | Race Only        |       | Count | %     |
| 30 - 39     |       | 6     | 21.43 | African American |       | 8     | 28.57 |
| 40 - 49     |       | 7     | 25.00 | Caucasian        |       | 18    | 64.29 |
| 50 - 59     |       | 4     | 14.29 | Hispanic/Latino  |       | 1     | 3.57  |
| 60 and Over |       | 7     | 25.00 | Native American  |       | 1     | 3.57  |
|             | Total | 28    |       |                  | Total | 28    |       |