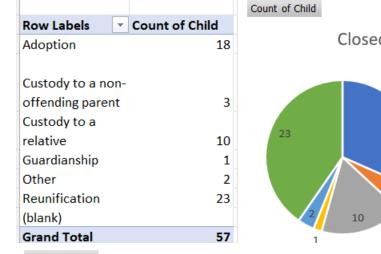

1,268.61        |  |  |
| Total Expense                         | 222,130.60       |  |  |
| Net Ordinary Income                   | 15,925.86        |  |  |
| Net Income                            | 15,925.86        |  |  |

## **Statistical Data**

#### Children served



Count of Child

ETHNICITY



|             |                  | Count of |  |  |  |
|-------------|------------------|----------|--|--|--|
| •           | Row Labels       | Child    |  |  |  |
| an American | African American | 47       |  |  |  |
| asian       | Caucasian        | 54       |  |  |  |
| anic/Latino | Hispanic/Latino  | 5        |  |  |  |
| -Racial     | Multi-Racial     | 13       |  |  |  |
| k)          | (blank)          | 1        |  |  |  |
|             | Grand Total      | 120      |  |  |  |



Closed cases : 57



Count of Child



### Volunteer Data



| Age         | c     | Count | %     |                  |       |       |       |
|-------------|-------|-------|-------|------------------|-------|-------|-------|
| 21 - 29     |       | 4     | 14.29 | Race Only        |       | Count | %     |
| 30 - 39     |       | 6     | 21.43 | African American |       | 8     | 28.57 |
| 40 - 49     |       | 7     | 25.00 | Caucasian        |       | 18    | 64.29 |
| 50 - 59     |       | 4     | 14.29 | Hispanic/Latino  |       | 1     | 3.57  |
| 60 and Over |       | 7     | 25.00 | Native American  |       | 1     | 3.57  |
|             | Total | 28    |       |                  | Total | 28    |       |

Total Volunteer hours : 870