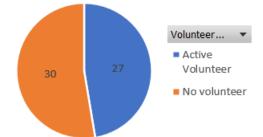

### Volunteer Data

| Age         | c     | Count | %     |                  |       |       |       |
|-------------|-------|-------|-------|------------------|-------|-------|-------|
| 21 - 29     |       | 4     | 14.29 | Race Only        |       | Count | %     |
| 30 - 39     |       | 6     | 21.43 | African American |       | 8     | 28.57 |
| 40 - 49     |       | 7     | 25.00 | Caucasian        |       | 18    | 64.29 |
| 50 - 59     |       | 4     | 14.29 | Hispanic/Latino  |       | 1     | 3.57  |
| 60 and Over |       | 7     | 25.00 | Native American  |       | 1     | 3.57  |
|             | Total | 28    |       |                  | Total | 28    |       |