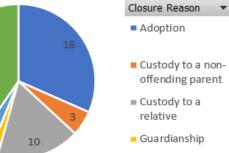

|
| Total Expense                         | 222,130.60       |  |  |
| Net Ordinary Income                   | 15,925.86        |  |  |
| Net Income                            | 15,925.86        |  |  |

## **Statistical Data**

#### Children served



Count of Child

ETHNICITY



|             |                  | Count of |  |  |  |
|-------------|------------------|----------|--|--|--|
| •           | Row Labels       | Child    |  |  |  |
| an American | African American | 47       |  |  |  |
| asian       | Caucasian        | 54       |  |  |  |
| anic/Latino | Hispanic/Latino  | 5        |  |  |  |
| -Racial     | Multi-Racial     | 13       |  |  |  |
| k)          | (blank)          | 1        |  |  |  |
|             | Grand Total      | 120      |  |  |  |



Closed cases : 57



Count of Child



### Volunteer Data



| Age         | c     | Count | %     |                  |       |       |       |
|-------------|-------|-------|-------|------------------|-------|-------|-------|
| 21 - 29     |       | 4     | 14.29 | Race Only        |       | Count | %     |
| 30 - 39     |       | 6     | 21.43 | African American |       | 8     | 28.57 |
| 40 - 49     |       | 7     | 25.00 | Caucasian        |       | 18    | 64.29 |
| 50 - 59     |       | 4     | 14.29 | Hispanic/Latino  |       | 1     | 3.57  |
| 60 and Over |       | 7     | 25.00 | Native American  |       | 1     | 3.57  |
|             | Total | 28    |       |                  | Total | 28    |       |

Total Volunteer hours : 870