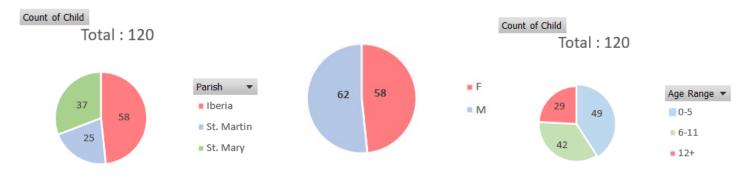

## **Statistical Data**

#### Children served

Count of Child

ETHNICITY

|             |                  | Count of |  |  |  |
|-------------|------------------|----------|--|--|--|
| •           | Row Labels       | Child    |  |  |  |
| an American | African American | 47       |  |  |  |
| asian       | Caucasian        | 54       |  |  |  |
| anic/Latino | Hispanic/Latino  | 5        |  |  |  |
| -Racial     | Multi-Racial     | 13       |  |  |  |
| k)          | (blank)          | 1        |  |  |  |
|             | Grand Total      | 120      |  |  |  |